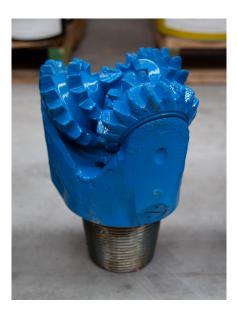

## TRICONES

We stock a wide range of sizes in steel tooth and TCI. Sealed roller bearings and shirt tail hard facing are standard for a long life in tough conditions.

| Product # | Tricone Size | TCI / Steel Tooth<br>sealed bearing | Pin           |
|-----------|--------------|-------------------------------------|---------------|
| 1710051   | 2 1/4"       | Bi-cone Steel tooth                 | AW rod pin    |
| 1710042   | 3 7/8"       | Steel tooth                         | 2 3/8 reg pin |
| 1710043   | 3 7/8"       | TCI                                 | 2 3/8 reg pin |
| 1710044   | 4"           | Steel tooth                         | 2 3/8 reg pin |
| 1710045   | 4"           | TCI                                 | 2 3/8 reg pin |
| 1710046   | 4 1/8"       | Steel tooth                         | 2 3/8 reg pin |
| 1710047   | 4 1/8"       | TCI                                 | 2 3/8 reg pin |
| 1710048   | 4 1/2"       | Steel tooth                         | 2 3/8 reg pin |
| 1710049   | 4 1/2"       | TCI                                 | 2 3/8 reg pin |
| 1710244   | 4 1/4"       | TCI                                 | 2 3/8 reg pin |
| 1710236   | 5 7/8"       | Steel tooth                         | 3 1/2 reg pin |
| 1710237   | 5 7/8"       | TCI                                 | 3 1/2 reg pin |
| 1710054   | 6"           | Steel tooth                         | 3 1/2 reg pin |
| 1710055   | 6"           | TCI                                 | 3 1/2 reg pin |
| 1710056   | 7 7/8"       | Steel tooth                         | 4 1/2 reg pin |
| 1710057   | 7 7/8"       | TCI                                 | 4 1/2 reg pin |
| 1710458   | 9 7/8"       | Steel tooth                         | 6 5/8 reg pin |
| 1710454   | 9 7/8        | TCI                                 | 6 5/8 reg pin |

Our Blick Bits are manufactured in China and proven in New Zealand conditions.

We also supply new Terelion bits, and ex-oilfield rerun tricones for all applications.