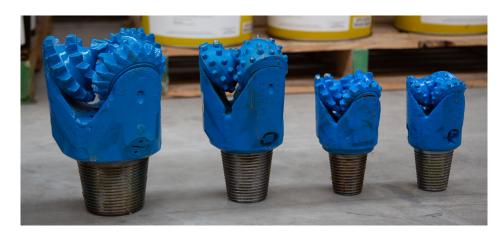

## TRICONES

We stock a wide range of sizes in steel tooth and TCI. Sealed roller bearings and shirt tail hard facing are standard for a long life in tough conditions.

| Product # | Tricone Size | TCI / Steel Tooth<br>sealed bearing | Pin           |
|-----------|--------------|-------------------------------------|---------------|
| 1710051   | 2 1/4"       | Bi-cone Steel tooth                 | AW rod pin    |
| 1710042   | 3 7/8"       | Steel tooth                         | 2 3/8 reg pin |
| 1710043   | 3 7/8"       | TCI                                 | 2 3/8 reg pin |
| 1710044   | 4"           | Steel tooth                         | 2 3/8 reg pin |
| 1710045   | 4"           | TCI                                 | 2 3/8 reg pin |
| 1710046   | 4 1/8"       | Steel tooth                         | 2 3/8 reg pin |
| 1710047   | 4 1/8"       | TCI                                 | 2 3/8 reg pin |
| 1710048   | 4 1/2"       | Steel tooth                         | 2 3/8 reg pin |
| 1710049   | 4 1/2"       | TCI                                 | 2 3/8 reg pin |
| 1710244   | 4 1/4"       | TCI                                 | 2 3/8 reg pin |
| 1710236   | 5 7/8"       | Steel tooth                         | 3 1/2 reg pin |
| 1710237   | 5 7/8"       | TCI                                 | 3 1/2 reg pin |
| 1710054   | 6"           | Steel tooth                         | 3 1/2 reg pin |
| 1710055   | 6"           | TCI                                 | 3 1/2 reg pin |
| 1710056   | 7 7/8"       | Steel tooth                         | 4 1/2 reg pin |
| 1710057   | 7 7/8"       | TCI                                 | 4 1/2 reg pin |
| 1710458   | 9 7/8"       | Steel tooth                         | 6 5/8 reg pin |
| 1710454   | 9 7/8        | TCI                                 | 6 5/8 reg pin |

Our Blick Bits are manufactured in China and proven in New Zealand conditions.

We also supply new Terelion bits, and ex-oilfield rerun tricones for all applications.