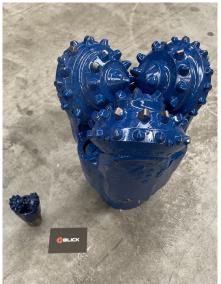

## TRICONES

We stock a wide range of sizes in steel tooth and TCI. Sealed roller bearings and shirt tail hard facing are standard for a long life in tough conditions.

| Product # | Tricone Size | TCI / Steel Tooth<br>sealed bearing | Pin           |
|-----------|--------------|-------------------------------------|---------------|
| 1710051   | 2 1/4"       | Bi-cone Steel tooth                 | AW rod pin    |
| 1710042   | 3 7/8"       | Steel tooth                         | 2 3/8 reg pin |
| 1710043   | 3 7/8"       | TCI                                 | 2 3/8 reg pin |
| 1710044   | 4"           | Steel tooth                         | 2 3/8 reg pin |
| 1710045   | 4"           | TCI                                 | 2 3/8 reg pin |
| 1710046   | 4 1/8"       | Steel tooth                         | 2 3/8 reg pin |
| 1710047   | 4 1/8"       | TCI                                 | 2 3/8 reg pin |
| 1710048   | 4 1/2"       | Steel tooth                         | 2 3/8 reg pin |
| 1710049   | 4 1/2"       | TCI                                 | 2 3/8 reg pin |
| 1710244   | 4 1/4"       | TCI                                 | 2 3/8 reg pin |
| 1710236   | 5 7/8"       | Steel tooth                         | 3 1/2 reg pin |
| 1710237   | 5 7/8"       | TCI                                 | 3 1/2 reg pin |
| 1710054   | 6"           | Steel tooth                         | 3 1/2 reg pin |
| 1710055   | 6"           | TCI                                 | 3 1/2 reg pin |
| 1710056   | 7 7/8"       | Steel tooth                         | 4 1/2 reg pin |
| 1710057   | 7 7/8"       | TCI                                 | 4 1/2 reg pin |
| 1710458   | 9 7/8"       | Steel tooth                         | 6 5/8 reg pin |
| 1710454   | 9 7/8        | TCI                                 | 6 5/8 reg pin |

Our Blick Bits are manufactured in China and proven in New Zealand conditions.

We also supply new Terelion bits, and ex-oilfield rerun tricones for all applications.