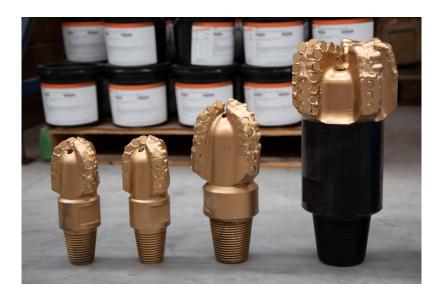

## **PDC BITS**

Our Blick PDC's are manufactured in China to exacting standards, and provide great value in a fast cutting, long lasting package.

A deep wing design is reinforced with hard facing and large PDC inserts to reduce wear. Precisely aligned PDC cutters ensure rapid and straight progress.

| Product # | PDC Size | Wing   | Pin           |
|-----------|----------|--------|---------------|
| 1710003   | 3 7/8"   | 3 wing | 2 3/8 reg pin |
| 1710258   | 4"       | 3 wing | 2 3/8 reg pin |
| 1710037   | 4 1/4"   | 3 wing | 2 3/8 reg pin |
| 1710511   | 5 7/8"   | 5 wing | 3 1/2 reg pin |
| 1710512   | 6"       | 3 wing | 3 1/2 reg pin |
| 1710239   | 7 7/8"   | 5 wing | 4 1/2 reg pin |
| 1710456   | 9 7/8"   | 6 wing | 6 5/8 reg pin |

Our great range of PDC's in stock covers all the common sizes.

Larger or unusual requirements (such as reaming PDC's) are available on request.