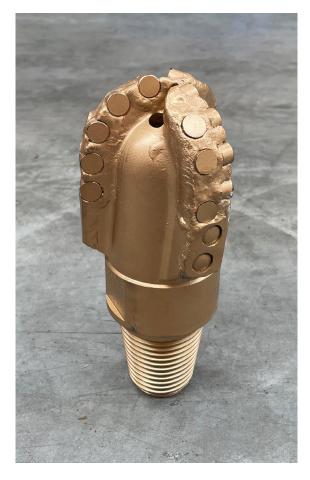

## **PDC BITS**

Our Blick PDC's are manufactured in China to exacting standards, and provide great value in a fast cutting, long lasting package.

A deep wing design is reinforced with hard facing and large PDC inserts to reduce wear. Precisely aligned PDC cutters ensure rapid and straight progress.

| Product # | PDC Size | Wing   | Pin           |
|-----------|----------|--------|---------------|
| 1710003   | 3 7/8"   | 3 wing | 2 3/8 reg pin |
| 1710258   | 4"       | 3 wing | 2 3/8 reg pin |
| 1710037   | 4 1/4"   | 3 wing | 2 3/8 reg pin |
| 1710511   | 5 7/8"   | 5 wing | 3 1/2 reg pin |
| 1710512   | 6"       | 3 wing | 3 1/2 reg pin |
| 1710239   | 7 7/8"   | 5 wing | 4 1/2 reg pin |
| 1710456   | 9 7/8"   | 6 wing | 6 5/8 reg pin |

Our great range of PDC's in stock covers all the common sizes.

Larger or unusual requirements (such as reaming PDC's) are available on request.